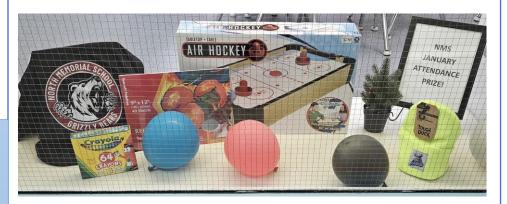

# Attendance ?

Sports Stars of the Week December Winners

Kingston Daniels
Shaundre Meeches
Isaiah Meeches

January Attendance Prize ...

If you regularly attend school you could win all of this!

Music star of the week December Winners